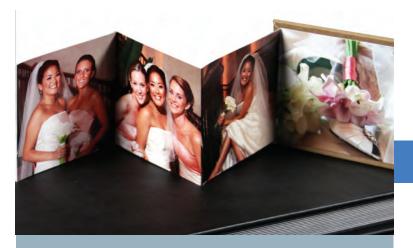

Our DP Series Dual print media features a superior printing surface on both sides, making it ideal for photo and wedding books.