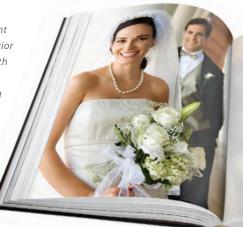

#### DP Luster 160 / 190 / 270

Dual sided media featuring a luster surface finish on both sides. Designed for high quality photo reproduction and commercial photo applications. Available in 6.5, 8, and 10-mil thickness.